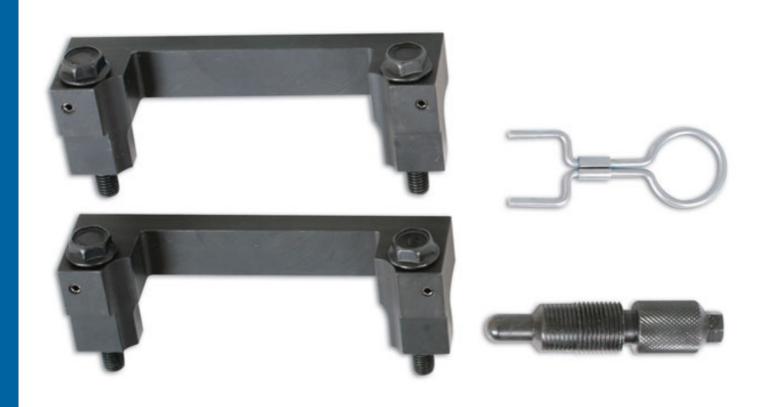

## **Timing Tool Kit - for Audi 2.4, 3.2L**

This kit has the essential timing tools required for the 2.4 and 3.2L V6 FSi engines as well as the 5 cylinder 2.5L FSi petrol engines found in the Audi range.

## **Additional Information**

- · A timing tool kit for Audi vehicles with FSI chain driven engines.
- Kit includes camshaft locking tool (x2, OEM Ref T40070), crankshaft locking pin (OEM Ref T40069) and timing chain tensioner locking pin (OEM T40071).
- · Useful on Audi V6, V8 and V10 engines.
- Supplied in foam tray.
- · Made in Sheffield.